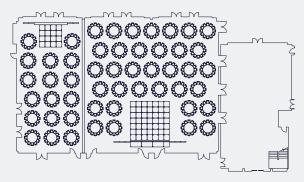

# CABARET

1/3 Capacity 180 (6m x 2m stage) 2/3 Capacity 300 (12m x 3m stage)

#### CARARET

1/3 Capacity 180 (6m x 2m stage) 2/3 Capacity 340 (12m x 2m stage)

# CLASSROOM

1/3 Capacity 120 (6m x 2m stage) 2/3 Capacity 291 (12m x 2m stage)