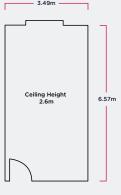

# EXECUTIVE BOARDROOM

| The Masters Suite  | 852sqm |
|--------------------|--------|
| Pre Function Space | 270sqm |
| Mezzanine          | 246sqm |
| Boardroom          | 23sqm  |
| Terrace            | 315sqm |