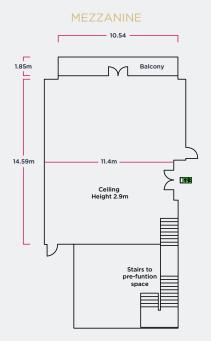

# EXECUTIVE BOARDROOM

| The Masters Suite  | 852sqm |
|--------------------|--------|
| Pre Function Space | 270sqm |
| Mezzanine          | 246sqm |
| Boardroom          | 23sqm  |
| Terrace            | 315sqm |