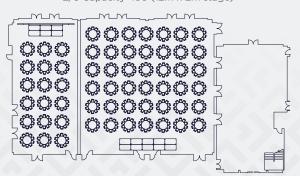

# **BANQUET 6FT**

1/3 Capacity 216 (6m x 2m stage) 2/3 Capacity 360 (12m x 3m stage)

#### **BANQUET 6FT**

1/3 Capacity 204 (4m x 4m dancefloor) 2/3 Capacity 384 (7m x 7m dancefloor)

# **BANQUET 5FT**

1/3 Capacity 180 (6m x 2m stage) 2/3 Capacity 430 (12m x 2m stage)

#### **BANQUET 6FT**

1/3 Capacity 216 (6m x 2m stage) 2/3 Capacity 408 (12m x 2m stage)

#### BANQUET SET (NO AV)

1/3 Capacity 216 | 2/3 Capacity 432

# BANQUET 5FT (NO AV)

1/3 Capacity 210 2/3 Capacity 490