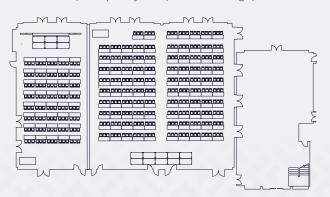

he diverse needs of clients, organisers and delegates.



# **BANQUET 6FT**

1/3 Capacity 216 (6m x 2m stage) 2/3 Capacity 360 (12m x 3m stage)



#### **BANQUET 6FT**

1/3 Capacity 204 (4m x 4m dancefloor) 2/3 Capacity 384 (7m x 7m dancefloor)



# **BANQUET 5FT**

1/3 Capacity 180 (6m x 2m stage) 2/3 Capacity 430 (12m x 2m stage)



#### **BANQUET 6FT**

1/3 Capacity 216 (6m x 2m stage) 2/3 Capacity 408 (12m x 2m stage)



#### BANQUET SET (NO AV)

1/3 Capacity 216 | 2/3 Capacity 432



# BANQUET 5FT (NO AV)

1/3 Capacity 210 2/3 Capacity 490



# CABARET

1/3 Capacity 180 (6m x 2m stage) 2/3 Capacity 300 (12m x 3m stage)



#### CARARET

1/3 Capacity 180 (6m x 2m stage) 2/3 Capacity 340 (12m x 2m stage)



# CLASSROOM

1/3 Capacity 120 (6m x 2m stage) 2/3 Capacity 291 (12m x 2m stage)



# THEATDE

1/3 Capacity 336 2/3 Capacity 576





# EXECUTIVE BOARDROOM



| The Masters Suite  | 852sqm |
|--------------------|--------|
| Pre Function Space | 270sqm |
| Mezzanine          | 246sqm |
| Boardroom          | 23sqm  |
| Terrace            | 315sqm |