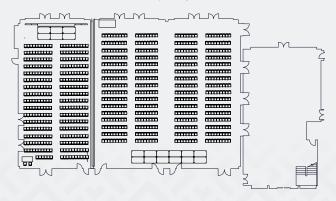

gates.



# **BANQUET 6FT**

1/3 Capacity 216 (6m x 2m stage) 2/3 Capacity 360 (12m x 3m stage)



#### **BANQUET 6FT**

1/3 Capacity 204 (4m x 4m dancefloor) 2/3 Capacity 384 (7m x 7m dancefloor)



# **BANQUET 5FT**

1/3 Capacity 180 (6m x 2m stage) 2/3 Capacity 430 (12m x 2m stage)



#### **BANQUET 6FT**

1/3 Capacity 216 (6m x 2m stage) 2/3 Capacity 408 (12m x 2m stage)



#### BANQUET SET (NO AV)

1/3 Capacity 216 | 2/3 Capacity 432



# BANQUET 5FT (NO AV)

1/3 Capacity 210 2/3 Capacity 490



# CABARET

1/3 Capacity 180 (6m x 2m stage) 2/3 Capacity 300 (12m x 3m stage)



#### CARARET

1/3 Capacity 180 (6m x 2m stage) 2/3 Capacity 340 (12m x 2m stage)



# CLASSROOM

1/3 Capacity 120 (6m x 2m stage) 2/3 Capacity 291 (12m x 2m stage)



# THEATDE

1/3 Capacity 336 2/3 Capacity 576





# EXECUTIVE BOARDROOM



| The Masters Suite  | 852sqm |
|--------------------|--------|
| Pre Function Space | 270sqm |
| Mezzanine          | 246sqm |
| Boardroom          | 23sqm  |
| Terrace            | 315sqm |