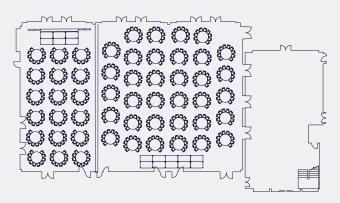

#### **BANQUET 6FT**

1/3 Capacity 204 (4m x 4m dancefloor) 2/3 Capacity 384 (7m x 7m dancefloor)