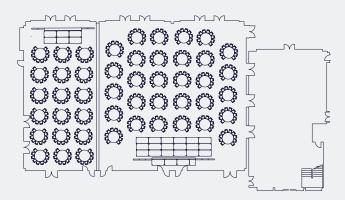

#### **BANQUET 6FT**

1/3 Capacity 216 (6m x 2m stage) 2/3 Capacity 408 (12m x 2m stage)