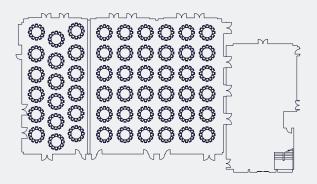

#### **BANQUET 6FT**

1/3 Capacity 204 (4m x 4m dancefloor) 2/3 Capacity 384 (7m x 7m dancefloor)