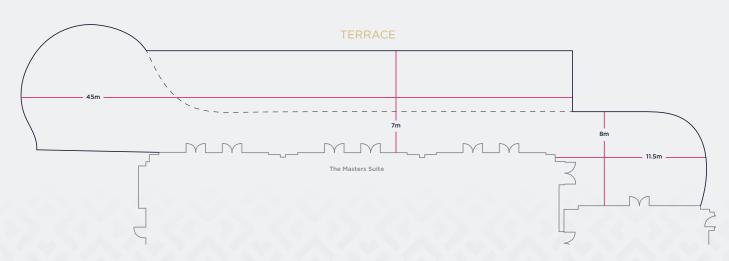

# MASTERS SUITE

The impressive Masters Suite is our new 852sqm event space built and designed to host everything from conferences and product launches, to mini expos, banquets and weddings.

The suite can also be divided into smaller spaces allowing flexibility and versatility. With a large pre-function area including a mezzanine level, outdoor terrace, and an executive boardroom, and situated opposite The Green, our outdoor team building space, it is designed to meet the diverse needs of clients, organisers and delegates.

# EXECUTIVE BOARDROOM

| The Masters Suite  | 852sqm |
|--------------------|--------|
| Pre Function Space | 270sqm |
| Mezzanine          | 246sqm |
| Boardroom          | 23sqm  |
| Terrace            | 315sqm |