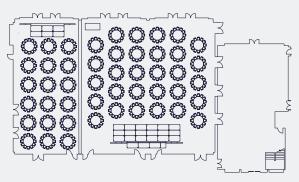

# **BANQUET 6FT**

1/3 Capacity 216 (6m x 2m stage) 2/3 Capacity 360 (12m x 3m stage)

#### **BANQUET 6FT**

1/3 Capacity 204 (4m x 4m dancefloor) 2/3 Capacity 384 (7m x 7m dancefloor)

# **BANQUET 5FT**

1/3 Capacity 180 (6m x 2m stage) 2/3 Capacity 430 (12m x 2m stage)

#### **BANQUET 6FT**

1/3 Capacity 216 (6m x 2m stage) 2/3 Capacity 408 (12m x 2m stage)

#### BANQUET SET (NO AV)

1/3 Capacity 216 | 2/3 Capacity 432

# BANQUET 5FT (NO AV)

1/3 Capacity 210 2/3 Capacity 490