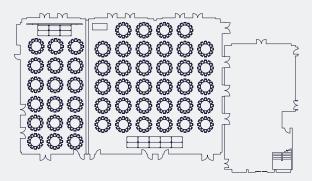

# **BANQUET 6FT**

1/3 Capacity 216 (6m x 2m stage) 2/3 Capacity 360 (12m x 3m stage)