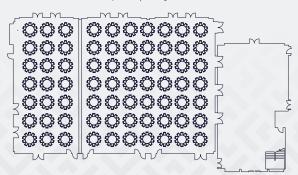

# **BANQUET 5FT**

1/3 Capacity 180 (6m x 2m stage) 2/3 Capacity 430 (12m x 2m stage)