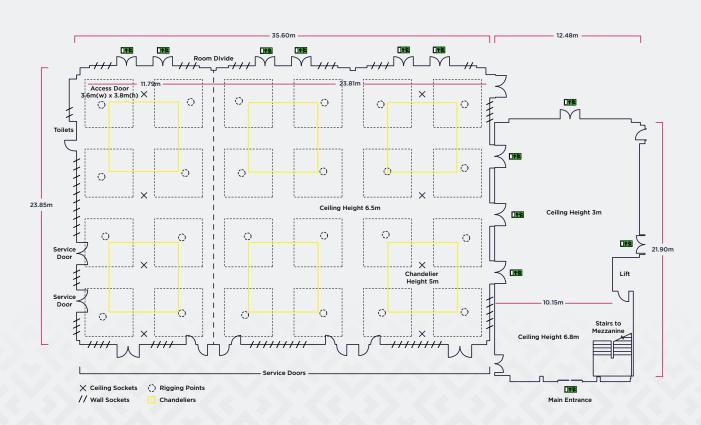

# MASTERS SUITE

The impressive Masters Suite is our new 852sqm event space built and designed to host everything from conferences and product launches, to mini expos, banquets and weddings.

The suite can also be divided into smaller spaces allowing flexibility and versatility. With a large pre-function area including a mezzanine level, outdoor terrace, and an executive boardroom, and situated opposite The Green, our outdoor team building space, it is designed to meet the diverse needs of clients, organisers and delegates.

# EXECUTIVE BOARDROOM

| The Masters Suite  | 852sqm |
|--------------------|--------|
| Pre Function Space | 270sqm |
| Mezzanine          | 246sqm |
| Boardroom          | 23sqm  |
| Terrace            | 315sqm |