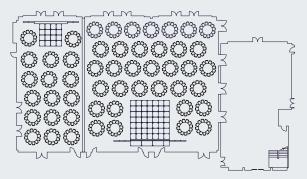

m, and situated opposite The Green, our outdoor team building space, it is designed to meet the diverse needs of clients, organisers and delegates.

#### CAPACITIES

| Banquet | 648 | Cabaret    | 464       | Classroom | 432 |
|---------|-----|------------|-----------|-----------|-----|
| Theatre | 920 | Exhibition | 63 stands |           |     |



#### BANQUET





#### THEATRE

Capacity 920 Based on 12m x 2m stage



#### CABARET

Capacity 464 Based on 12m x 2m stage



#### EXHIBITION

Exhibition 63 stands Based on 3m x 2m stands



#### CLASSROOM

Capacity 432 3 people per table and 12m x 2m stage



#### BANQUET 6FT

### 1/3 Capacity 216 (6m x 2m stage) 2/3 Capacity 360 (12m x 3m stage)



#### BANQUET 6F1

1/3 Capacity 204 (4m x 4m dancefloor) 2/3 Capacity 384 (7m x 7m dancefloor)



#### **BANQUET 5FT**

1/3 Capacity 180 (6m x 2m stage) 2/3 Capacity 430 (12m x 2m stage)



#### BANQUET 6FT

1/3 Capacity 216 (6m x 2m stage) 2/3 Capacity 408 (12m x 2m stage)



# BANQUET 6FT (NO AV)

1/3 Capacity 216 | 2/3 Capacity 432



BANQUET 5FT (NO AV) 1/3 Capacity 210



#### CABARET

1/3 Capacity 180 (6m x 2m stage) 2/3 Capacity 300 (12m x 3m stage)



#### CABARET

1/3 Capacity 180 (6m x 2m stage) 2/3 Capacity 340 (12m x 2m stage)



# CLASSROOM

1/3 Capacity 120 (6m x 2m stage) 2/3 Capacity 291 (12m x 2m stage)



## THEATRE

1/3 Capacity 336 2/3 Capacity 576