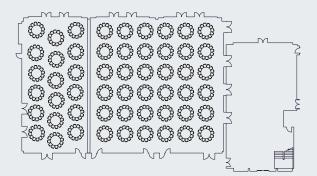

#### **BANQUET 5FT**

1/3 Capacity 180 (6m x 2m stage) 2/3 Capacity 430 (12m x 2m stage)