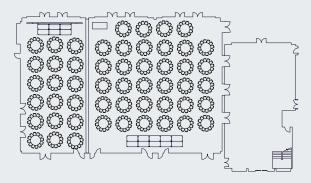

#### BANQUET 6F1

1/3 Capacity 204 (4m x 4m dancefloor) 2/3 Capacity 384 (7m x 7m dancefloor)