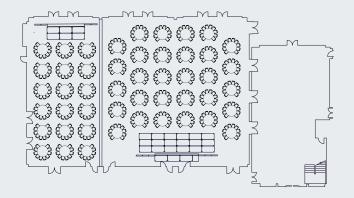

#### CABARET

Capacity 464 Based on 12m x 2m stage

#### CAPACITIES

| Banquet | 648 | Cabaret    | 464       | Classroom | 432 |
|---------|-----|------------|-----------|-----------|-----|
| Theatre | 920 | Exhibition | 63 stands |           |     |