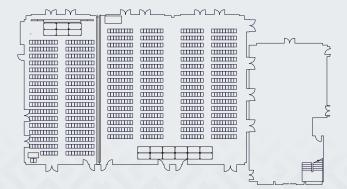

#### THEATRE

Capacity 920 Based on 12m x 2m stage

#### CAPACITIES

| Banquet | 648 | Cabaret    | 464       | Classroom | 432 |
|---------|-----|------------|-----------|-----------|-----|
| Theatre | 920 | Exhibition | 63 stands |           |     |