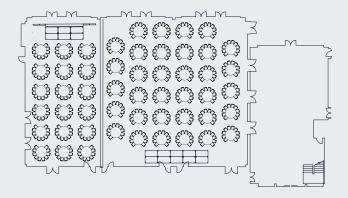

#### CLASSROOM

Capacity 432 3 people per table and 12m x 2m stage

#### CAPACITIES

| Banquet | 648 | Cabaret    | 464       | Classroom | 432 |
|---------|-----|------------|-----------|-----------|-----|
| Theatre | 920 | Exhibition | 63 stands |           |     |