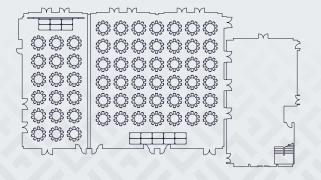

the diverse needs of clients, organisers and delegates.

#### CAPACITIES

| Banquet | 648 | Cabaret    | 464       | Classroom | 432 |
|---------|-----|------------|-----------|-----------|-----|
| Theatre | 920 | Exhibition | 63 stands |           |     |



#### BANQUET





#### THEATRE

Capacity 920 Based on 12m x 2m stage



#### CABARET

Capacity 464 Based on 12m x 2m stage



#### EXHIBITION

Exhibition 63 stands Based on 3m x 2m stands



#### CLASSROOM

Capacity 432 3 people per table and 12m x 2m stage



#### BANQUET 6FT

### 1/3 Capacity 216 (6m x 2m stage) 2/3 Capacity 360 (12m x 3m stage)



#### BANQUET 6F1

1/3 Capacity 204 (4m x 4m dancefloor) 2/3 Capacity 384 (7m x 7m dancefloor)



#### **BANQUET 5FT**

1/3 Capacity 180 (6m x 2m stage) 2/3 Capacity 430 (12m x 2m stage)



#### BANQUET 6FT

1/3 Capacity 216 (6m x 2m stage) 2/3 Capacity 408 (12m x 2m stage)



# BANQUET 6FT (NO AV)

1/3 Capacity 216 | 2/3 Capacity 432



BANQUET 5FT (NO AV) 1/3 Capacity 210



#### CABARET

1/3 Capacity 180 (6m x 2m stage) 2/3 Capacity 300 (12m x 3m stage)



#### CABARET

1/3 Capacity 180 (6m x 2m stage) 2/3 Capacity 340 (12m x 2m stage)



# CLASSROOM

1/3 Capacity 120 (6m x 2m stage) 2/3 Capacity 291 (12m x 2m stage)



## THEATRE

1/3 Capacity 336 2/3 Capacity 576