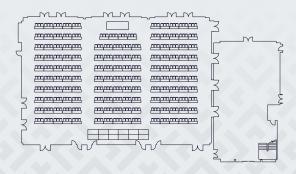

he suite can also be divided into smaller spaces allowing flexibility and versatility. With a large pre-function area including a mezzanine level, outdoor terrace, and an executive boardroom, and situated opposite The Green, our outdoor team building space, it is designed to meet the diverse needs of clients, organisers and delegates.

#### CAPACITIES

| Banquet | 648 | Cabaret    | 464       | Classroom | 432 |
|---------|-----|------------|-----------|-----------|-----|
| Theatre | 920 | Exhibition | 63 stands |           |     |



#### BANQUET





#### THEATRE

Capacity 920 Based on 12m x 2m stage



#### CABARET

Capacity 464 Based on 12m x 2m stage



#### EXHIBITION

Exhibition 63 stands Based on 3m x 2m stands



#### CLASSROOM

Capacity 432 3 people per table and 12m x 2m stage



#### BANQUET 6FT

### 1/3 Capacity 216 (6m x 2m stage) 2/3 Capacity 360 (12m x 3m stage)



#### BANQUET 6F1

1/3 Capacity 204 (4m x 4m dancefloor) 2/3 Capacity 384 (7m x 7m dancefloor)



#### **BANQUET 5FT**

1/3 Capacity 180 (6m x 2m stage) 2/3 Capacity 430 (12m x 2m stage)



#### BANQUET 6FT

1/3 Capacity 216 (6m x 2m stage) 2/3 Capacity 408 (12m x 2m stage)



# BANQUET 6FT (NO AV)

1/3 Capacity 216 | 2/3 Capacity 432



BANQUET 5FT (NO AV) 1/3 Capacity 210



#### CABARET

1/3 Capacity 180 (6m x 2m stage) 2/3 Capacity 300 (12m x 3m stage)



#### CABARET

1/3 Capacity 180 (6m x 2m stage) 2/3 Capacity 340 (12m x 2m stage)



# CLASSROOM

1/3 Capacity 120 (6m x 2m stage) 2/3 Capacity 291 (12m x 2m stage)



## THEATRE

1/3 Capacity 336 2/3 Capacity 576