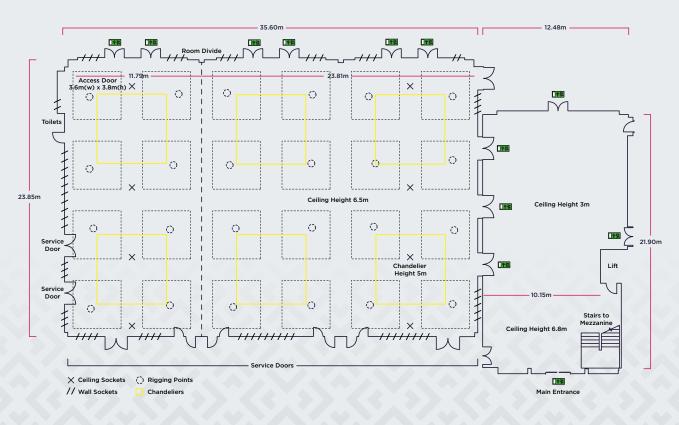

#### CAPACITIES

| Banquet | 648 | Cabaret    | 464       | Classroom | 432 |
|---------|-----|------------|-----------|-----------|-----|
| Theatre | 920 | Exhibition | 63 stands |           |     |

#### BANQUET