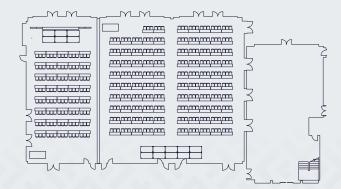

#### BANQUET

#### CAPACITIES

| Banquet | 648 | Cabaret    | 464       | Classroom | 432 |
|---------|-----|------------|-----------|-----------|-----|
| Theatre | 920 | Exhibition | 63 stands |           |     |