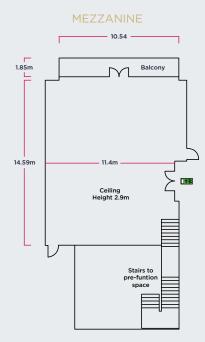

# THE MASTERS SUITE

The impressive Masters Suite is our new 852sqm event space built and designed to host everything from conferences and product launches, to mini expos, banquets and weddings.

The suite can also be divided into smaller spaces allowing flexibility and versatility. With a large pre-function area including a mezzanine level, outdoor terrace, and an executive boardroom, and situated opposite The Green, our outdoor team building space, it is designed to meet the diverse needs of clients, organisers and delegates.