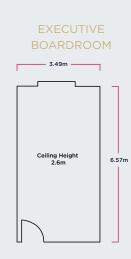

# THE MASTERS SUITE

The impressive Masters Suite is our new 852sqm event space built and designed to host everything from conferences and product launches, to mini expos, banquets and weddings.

The suite can also be divided into smaller spaces allowing flexibility and versatility. With a large pre-function area including a mezzanine level, outdoor terrace, and an executive boardroom, and situated opposite The Green, our outdoor team building space, it is designed to meet the diverse needs of clients, organisers and delegates.