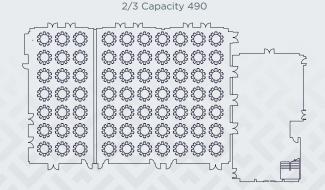

#### **BANQUET 5FT**

1/3 Capacity 180 (6m x 2m stage) 2/3 Capacity 430 (12m x 2m stage)