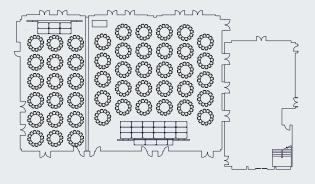

a large pre-function area including a mezzanine level, outdoor terrace, and an executive boardroom, and situated opposite The Green, our outdoor team building space, it is designed to meet the diverse needs of clients, organisers and delegates.

#### CAPACITIES

| Banquet | 648 | Cabaret    | 464       | Classroom | 432 |
|---------|-----|------------|-----------|-----------|-----|
| Theatre | 920 | Exhibition | 63 stands |           |     |



#### BANQUET





#### THEATRE

Capacity 920 Based on 12m x 2m stage



#### CABARET

Capacity 464 Based on 12m x 2m stage



#### EXHIBITION

Exhibition 63 stands Based on 3m x 2m stands



#### CLASSROOM

Capacity 432 3 people per table and 12m x 2m stage



#### BANQUET 6FT

### 1/3 Capacity 216 (6m x 2m stage) 2/3 Capacity 360 (12m x 3m stage)



#### BANQUET 6F1

1/3 Capacity 204 (4m x 4m dancefloor) 2/3 Capacity 384 (7m x 7m dancefloor)



#### **BANQUET 5FT**

1/3 Capacity 180 (6m x 2m stage) 2/3 Capacity 430 (12m x 2m stage)



#### BANQUET 6FT

1/3 Capacity 216 (6m x 2m stage) 2/3 Capacity 408 (12m x 2m stage)



# BANQUET 6FT (NO AV)

1/3 Capacity 216 | 2/3 Capacity 432



BANQUET 5FT (NO AV) 1/3 Capacity 210



#### CABARET

1/3 Capacity 180 (6m x 2m stage) 2/3 Capacity 300 (12m x 3m stage)



#### CABARET

1/3 Capacity 180 (6m x 2m stage) 2/3 Capacity 340 (12m x 2m stage)



# CLASSROOM

1/3 Capacity 120 (6m x 2m stage) 2/3 Capacity 291 (12m x 2m stage)



## THEATRE

1/3 Capacity 336 2/3 Capacity 576