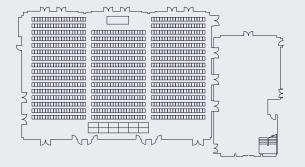

#### CAPACITIES

| Banquet | 648 | Cabaret    | 464       | Classroom | 432 |
|---------|-----|------------|-----------|-----------|-----|
| Theatre | 920 | Exhibition | 63 stands |           |     |

#### CABARET

Capacity 464 Based on 12m x 2m stage