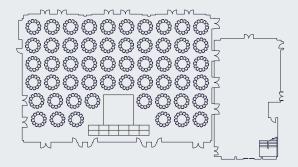

#### CAPACITIES

| Banquet | 648 | Cabaret    | 464       | Classroom | 432 |
|---------|-----|------------|-----------|-----------|-----|
| Theatre | 920 | Exhibition | 63 stands |           |     |

#### THEATRE

Capacity 920 Based on 12m x 2m stage