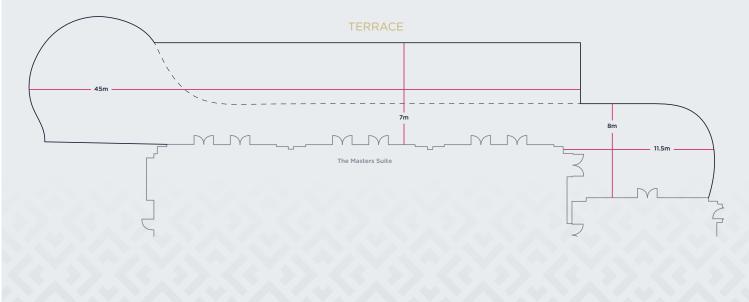

# THE MASTERS SUITE

The impressive Masters Suite is our new 852sqm event space built and designed to host everything from conferences and product launches, to mini expos, banquets and weddings.

The suite can also be divided into smaller spaces allowing flexibility and versatility. With a large pre-function area including a mezzanine level, outdoor terrace, and an executive boardroom, and situated opposite The Green, our outdoor team building space, it is designed to meet the diverse needs of clients, organisers and delegates.